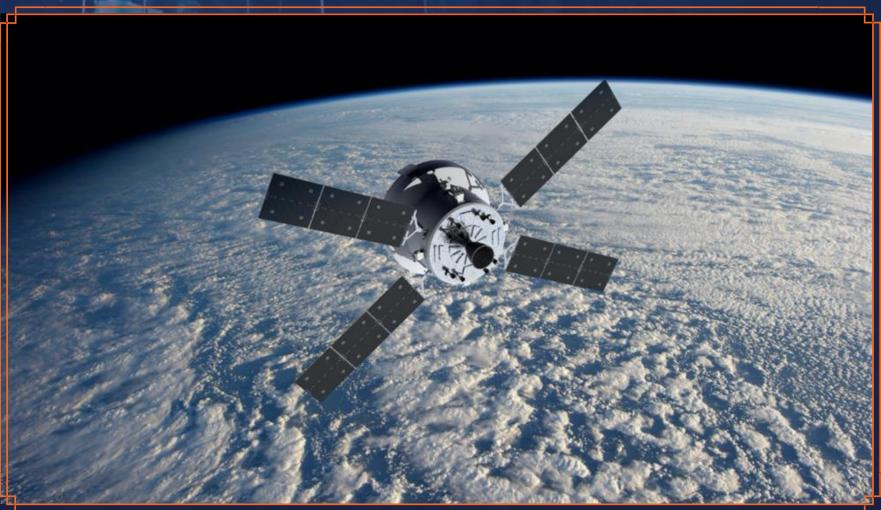

## Photorealistic visuals and animations

- 3D Models based on actual CAD designs
- Rendered in 4K or HD
- Visualing the unseen or masking IP
- Stereoscopic 360 animations
- Full dome animations