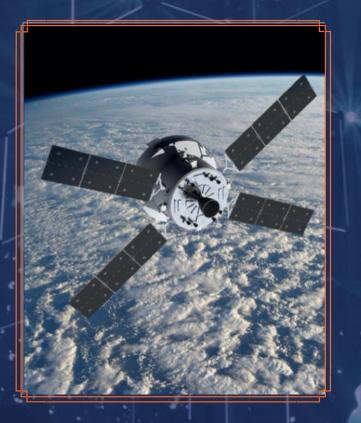

## Photorealistic visuals and animations

- 3D Models based on actual CAD designs
- Rendered in 4K or HD
- Visualing the unseen or masking IP
- Stereoscopic 360 animations
- Full dome animations