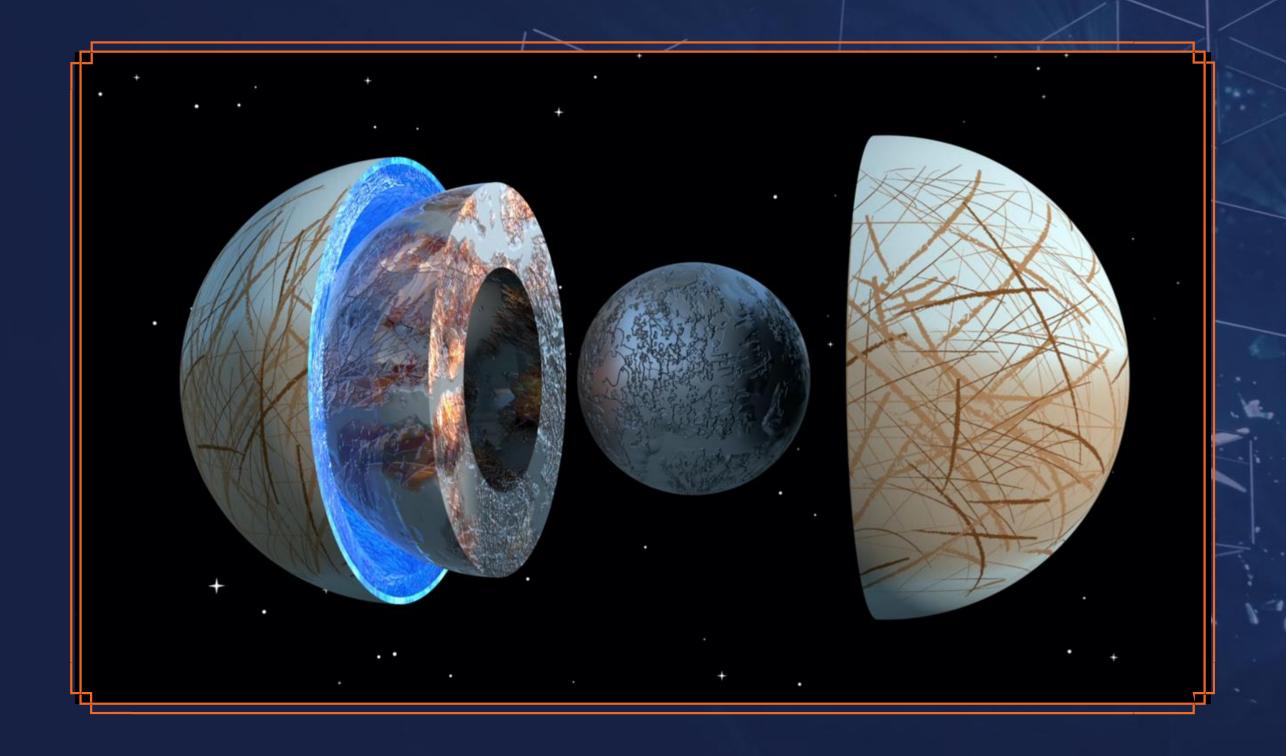

## Photorealistic visuals and animations

- 3D Models based on actual CAD designs
- Rendered in 4K or HD
- Visualing the unseen or masking IP
- Stereoscopic 360 animations
- Full dome animations