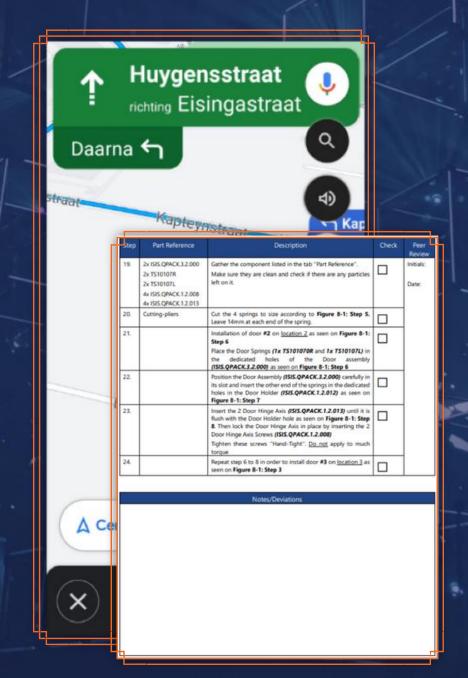

#### **Augmented Reality**

AR as a service

#### **Augmented Reality as a service**

## Augmented Reality as a service

#### Providing integrated solutions on

- Automation and optimisation of Assembly and Integration and Quality processes
- Digital "hands free" instructions
- Dedicated database of models or coupled to integrate with PLM
- Computer-vision based or manual selection
- Remote assistance
- Hololens 2 or tablet based