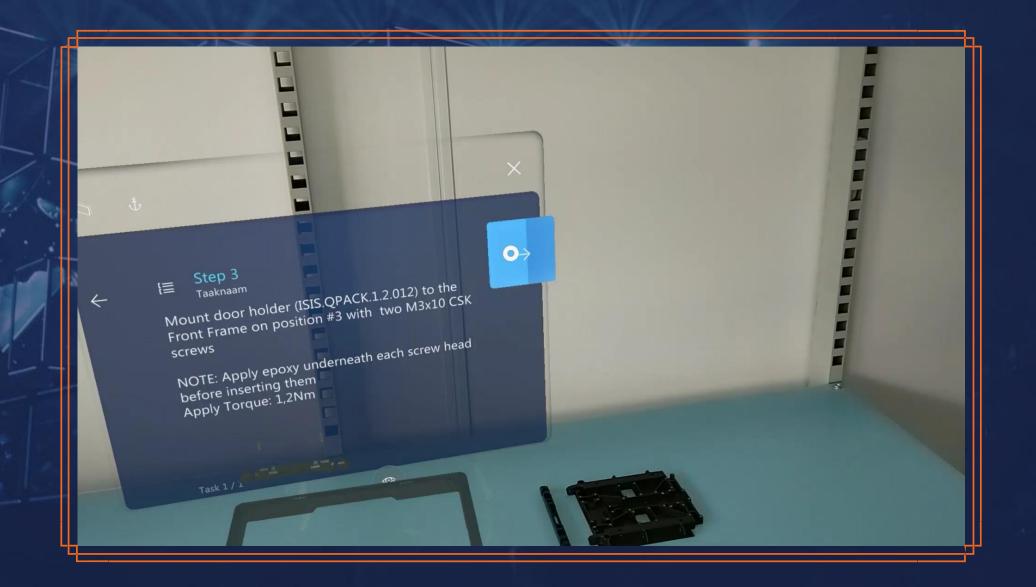

#### **Augmented Reality**

AR as a service

#### **Augmented Reality as a service**

## Augmented Reality as a service

#### Providing integrated solutions on

- Automation and optimisation of Assembly and Integration and Quality processes
- Digital "hands free" instructions
- Dedicated database of models or coupled to integrate with PLM
- Computer-vision based or manual selection
- Remote assistance
- Hololens 2 or tablet based