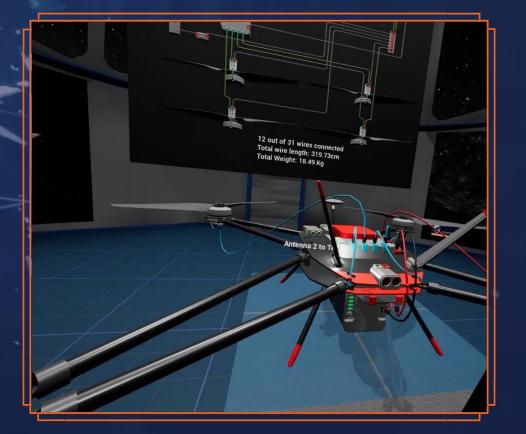

#### VR for engineering

- Engineering
- Assembly and integration
- Cabling and harnessing
- Full Satellite Design state reviewing tool in VR

- Virtual reporting
- Virtual reviews
- VR Concurrent Engineering
- Creation of model-based communication tools in VR