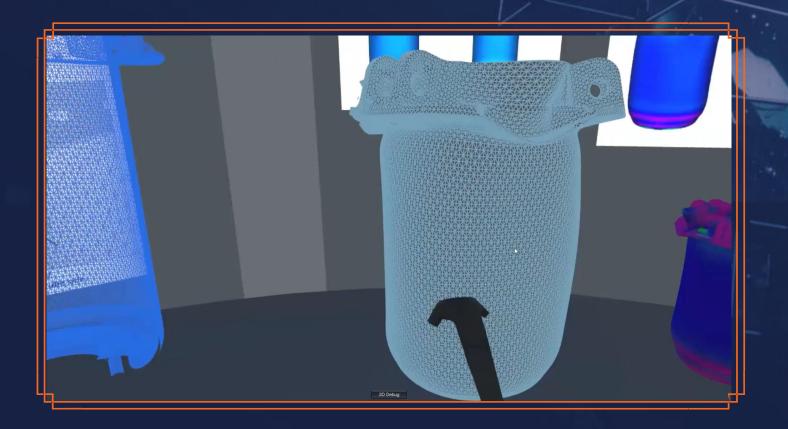

#### VR for engineering

- Engineering
- Assembly and integration
- Cabling and harnessing
- Full Satellite Design state reviewing tool in VR

- Virtual reporting
- Virtual reviews
- VR Concurrent Engineering
- Creation of model-based communication tools in VR