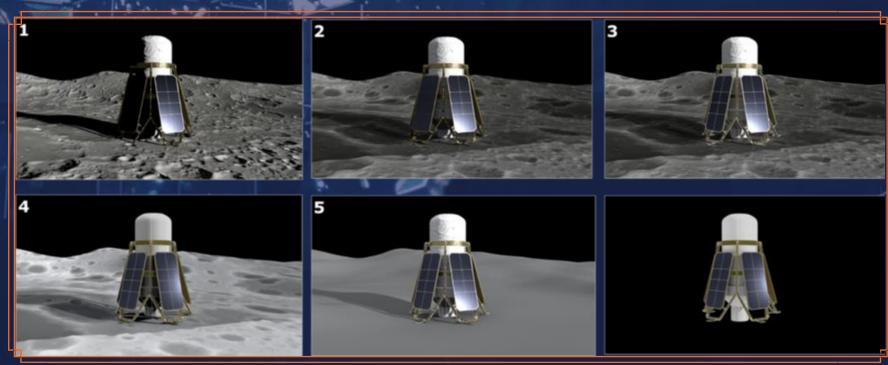

#### Conceptualisation

Concept development of complex products, systems and missions

From rough sketch to detailed 3D model.

## Photorealistic visuals and animations

- 3D Models based on actual CAD designs
- Rendered in 4K or HD
- Visualing the unseen or masking IP
- Stereoscopic 360 animations
- Full dome animations