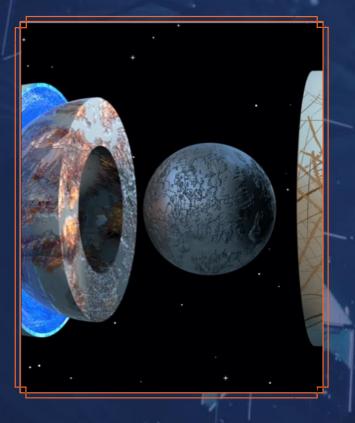

## Photorealistic visuals and animations

- 3D Models based on actual CAD designs
- Rendered in 4K or HD
- Visualing the unseen or masking IP
- Stereoscopic 360 animations
- Full dome animations