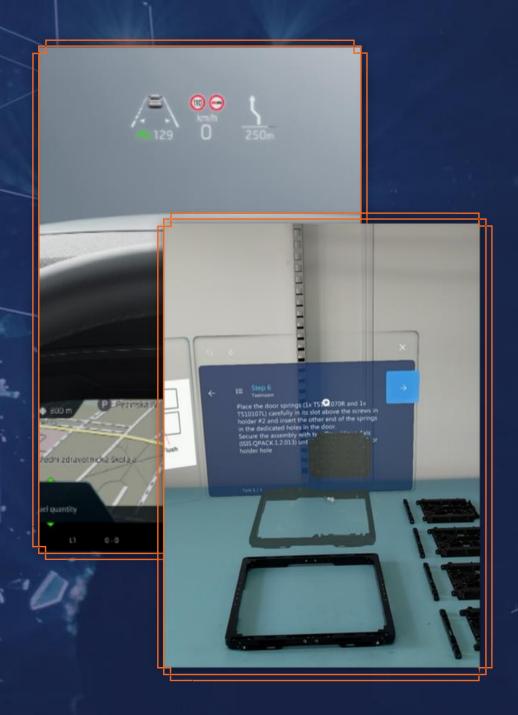

#### **Augmented Reality**

AR as a service

#### **Augmented Reality as a service**

## Augmented Reality as a service

#### Providing integrated solutions on

- Automation and optimisation of Assembly and Integration and Quality processes
- Digital "hands free" instructions
- Dedicated database of models or coupled to integrate with PLM
- Computer-vision based or manual selection
- Remote assistance
- Hololens 2 or tablet based