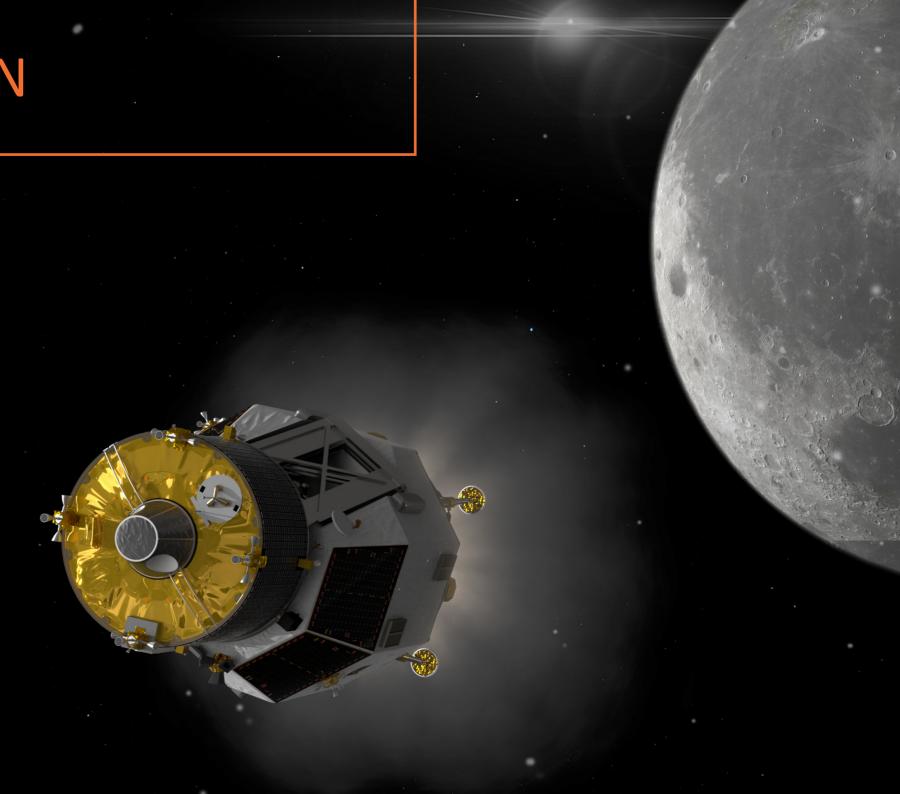

#### **SCIENTIFIC ACCURACY**

ATG Medialab prides itself in creating scientifically accurate visual productions. This allows us to visually explain the complexity of our customers' products and to visualise the unseen. All created by digital artists with an eye for visual communication and storytelling.

#### FINALISING CUSTOMER DESIGN CONCEPTS

Our lab offers the capability to go beyond visualising finished products in operation. Even when products are still in the early development stages our team of specialists, in close cooperation with our engineering team, can fill in the gaps and represent the design as if it was already finalized and fully functional. By understanding the physics and the engineering principles behind it, we can complement and enhance drafts into a believable systems that better support early stage investment pitches.